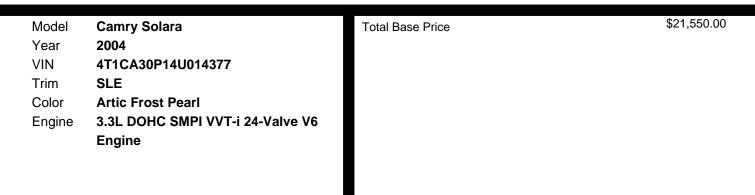

#### MECHANICAL

- 3.3I (201) Dohc Smpi Vvt-i 24-valve V6 Engine
- 5-speed Automatic Transmission W/od-inc:
- Intelligence Programming
- Front-wheel Drive
- Macpherson Strut Front/dual-link Independent Rear Suspension
- Front/rear Gas-filled Shock Absorbers & Stabilizer Bars
- **Temporary Spare Tire**
- Variable Assist Pwr Rack & Pinion Steering
- \* Pwr Ventilated Front/solid Rear Disc Brakes
- \* 4-wheel Anti-lock Brakes (abs)
- 18.5 Gallon Fuel Tank