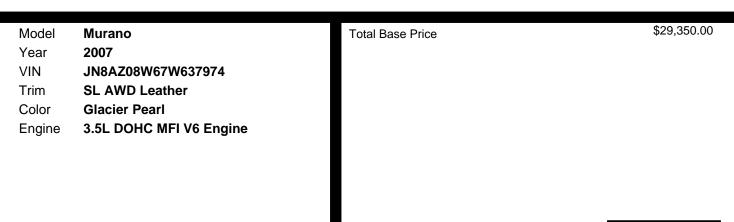

y

#### MECHANICAL

- \* 4-wheel Independent Suspension
- \* 3.5I Dohc Mfi V6 Engine

- \* Double-tipped Platinum Spark Plugs
- Xtronic Continuously Variable Automatic Transmission
- \* All-wheel Drive
- \* Front/rear Stabilizer Bars
- \* Pwr Rack & Pinion Steering
- \* 4-wheel Vented Disc Brakes
- \* Electronic Brake Distribution
- \* Brake Assist
- \* Dual Exhaust W/chrome Finishers

## NOTE

\* \*\*all Standards Are 2007 Unless Otherwise Noted\*\*

#### SAFETY

- \* 4-wheel Anti-lock Braking System
- \* Front Seat Active Head Restraints
- \* 3-point Seat Belts All Seating Positions
- Elr Seat Belt For Driver
- \* Elr/alr Seat Belts For Outboard Passengers
- \* Tire Pressure Monitoring System
- \* Energy Absorbing Steering Column
- \* Reinforced Front Side Member/front Pillar/body Sill



\$29,350.00