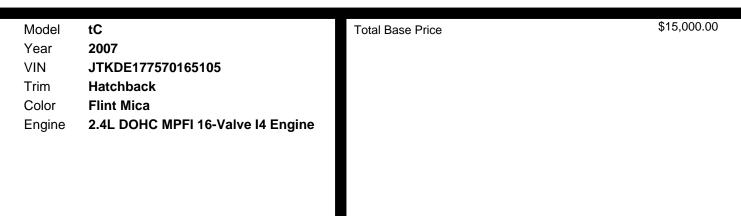

a Under-floor Storage

### MECHANICAL

2.4I Dohc Mpfi 16-valve I4 Engine

#### W/variable Valve Timing W/intelligence (vvt-i)

- Front Wheel Drive
- \* Independent Macpherson Strut Front Suspension
- Independent Double Wishbone Rear Suspension
- **Temporary Spare Tire**
- Pwr Assisted Rack & Pinion Steering Pwr Assisted Front Ventilated Disc/rear
- Solid Disc Brakes
- \* Chrome Exhaust Tip

#### NOTE

\* \*\* All Standards Are Preliminary \*\*

#### SAFETY

- \* Driver & Front Passenger Dual-stage Airbags (srs)
- Driver Knee Airbag
- Driver & Front Passenger 3-point Seat Belts W/pretensioners & Force Limiters
- (3) 3-point Rear Seat Belts
  - Crs Top Tether Anchor Brackets & Lower Anchor Latches
  - First-aid Kit
  - Anti-lock Brake System (abs) W/electronic Brakeforce Distribution (ebd)



\$15,000.00