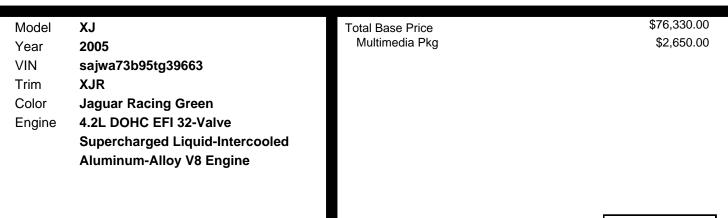

## **OPTIONAL EQUIPMENT**

\* Multimedia Pkg

#### MECHANICAL

- 4.2l Dohc Efi 32-valve Supercharged Liquid-intercooled Aluminum-alloy V8 Engine
- \* 6-speed Automatic Transmission W/od
- \* Rear-wheel Drive
- \* 4-wheel Independent Double Wishbone Suspension W/self-leveling Springs, Stabilizer Bars, Enhanced Computer Active Technology Suspension (ecats)
- \* P255/40zr19 Performance Tires
- \* 19" "performance" Alloy Wheels