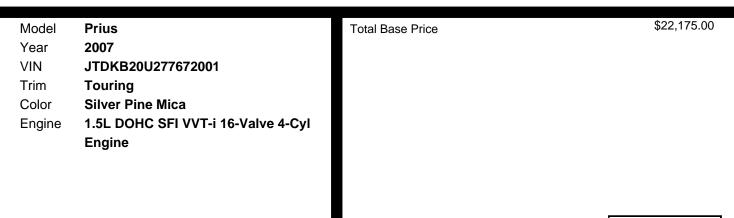

## MECHANICAL

\* 1.5I Dohc Sfi Vvt-i 16-valve 4-cyl Engine

- \* Traction Control (trac)
- \* Electric-assist Pwr Rack & Pinion Steering
- <sup>\*</sup> Hybrid System-inc: Sealed Nickel-metal Hydride Battery, Integrated Permanent Ac Synchronous Electric Motor, Integrated Regenerative Brake System
- \* Pwr Ventilated Front Disc/rear Drum
- Brakes W/electronic Brake Distribution
  \* Electronic Throttle Control System
  - W/intelligence (etcs-i)