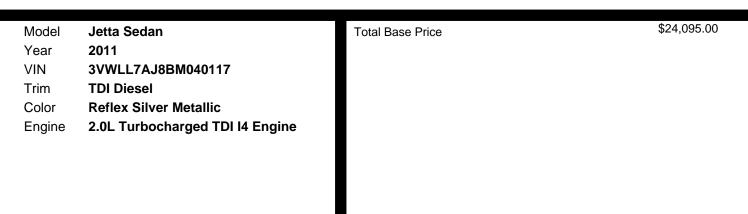

\* Engine Braking Assist (eba)
- \* Daytime Running Lights
- Driver & Front Passenger Airbags
- \* 3-point Safety Belts In All Seating Positions -inc: Emergency Locking Retractors (elr), Front Pretensioners
   W/load Limiters, Front Height Adjustment
- \* Rear Seat Lower Anchors & Tethers For Children (latch)
- \* Child Safety Rear Door Locks
- \* Collapsible Steering Column
- Driver & Front Passenger Airbags -inc: Passenger Occupancy Sensor

### ENTERTAINMENT

- \* Premium Viii Am/fm Stereo W/6-disc In-dash Cd Changer -inc: (6) Speakers, Touch-screen, Mp3/wma Readability, Media Device Interface (mdi), Sd Memory Card Reader, Ipod Adapter Cable, Aux Input, Anti-theft Coding
- \* Sirius Satellite Radio -inc: 3-month Complimentary Subscription, Roof-mounted Antenna
- Bluetooth Connectivity