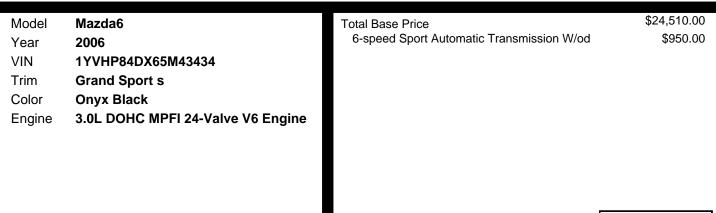

Front Cupholders
- \* Central Dash Panel Storage-inc: Coin Holder, Mat, Lid

\* Front Door Storage Pockets W/bottle Holders

#### MECHANICAL

- \* 3.0I Dohc Mpfi 24-valve V6 Engine W/variable Valve Timing (vvt)
- \* Traction Control System (tcs)
- \* Front/rear Stabilizer Bar
- \* Temporary Spare Tire
- \* Pwr Front Ventilated & Rear Solid Disc Brakes
- \* Anti-lock Brake System W/electronic Brakeforce Distribution (ebd)
- \* Dual Round Type Exhaust Outlets

### SAFETY

- \* Front Side-impact Air Bags Supplemental Restraint System
- \* Traction Control System (tcs)\* Anti-lock Brake System W/electronic
- Brakeforce Distribution (ebd)
- \* 3-point Seat Belts For All Positions
- \* Front Seat Belt Pretensioners W/force Limiters
- \* Child Safety Rear Door Locks
- \* Emergency Trunk Release