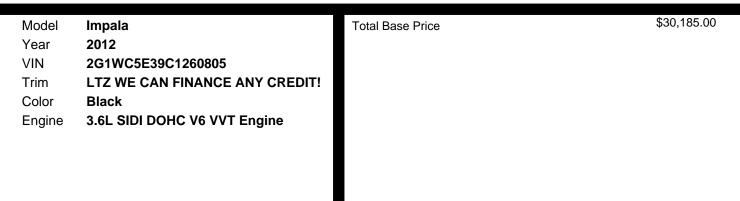

Entertainment. And Now Add Premium Channels To Your Trial At No-cost. Welcome To The World Of Satellite Radio (requires A Subscription Sold Separately By Siriusxm After The Trial Period. If You Decide To Continue Your Service At The End Of Your Subscription, Service Will Automatically Renew And Bill, At The Rates In Effect At The Time Of Renewal, Until You Call Siriusxm At 1-866-635-2349 To Cancel. See Our Customer Agreement For Complete Terms At Www.siriusxm.com. Available Only To Those At Least 18 And Older In The 48 Contiguous Usa And D.c.)
- \* Audio System, Am/fm Stereo With Cd And Mp3 Playback Seek-and-scan, Digital Clock, Auto-tone Control, Radio Data System (rds), Automatic Volume, Theftlock And Auxiliary Input Jack
- \* Audio System Feature, Bose Premium 8-speaker System more...