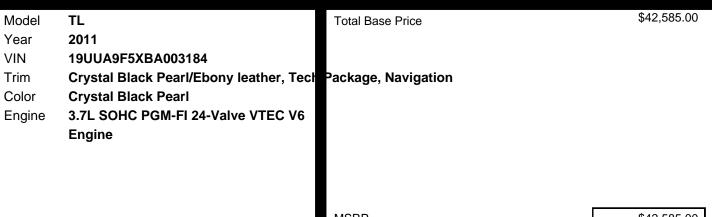

ohc Pgm-fi 24-valve Vtec V6 Engine
- 5-speed Sequential Sportshift Automatic Transmission W/od -inc: Paddle Shifters, Grade Logic Control
- Super Handling All Wheel Drive (sh-awd)
- Electric Variable Pwr-assisted Rack & Pinion Steering
- Pwr Ventilated Front/solid Rear Disc Brakes
- \* Integrated Quad-outlet Sport Exhaust

## SAFETY

- **Emergency Trunk Release**
- Vehicle Stability Assist (vsa) W/traction Control
- Hill Start Assist
- Advanced Compatibility Engineering (ace) Body Structure
- Lower Anchors & Tethers For Children (latch)
- Rear Child Safety Door Locks

#### ENTERTAINMENT

- Usb Audio Interface W/ipod Integration
- Aux Audio Input
- Xm Satellite Radio -inc: Note Function Music-reminder \*available In 48 Contiguous United States, First 90 Days Are Free\*
- Radio Data System



\* Speed-sensitive Volume Control