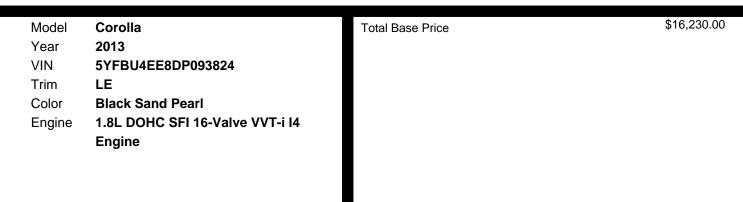

#### MECHANICAL

- \* 1.8I Dohc Sfi 16-valve Vvt-i I4 Engine
- \* 4-speed Automatic Transmission W/od -inc: Intelligence (ect-i)
- \* Front Wheel Drive
- \* Independent Macpherson Strut Front Suspension