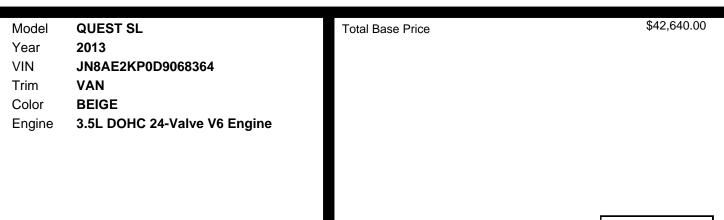

#### MECHANICAL

- \* 3.5I Dohc 24-valve V6 Engine
- \* Cvt Transmission
- \* Front Wheel Drive
- \* Front Stabilizer Bar
- \* Pwr Speed-sensitive Rack & Pinion Steering
- Pwr 4-wheel Vented Disc Brakes