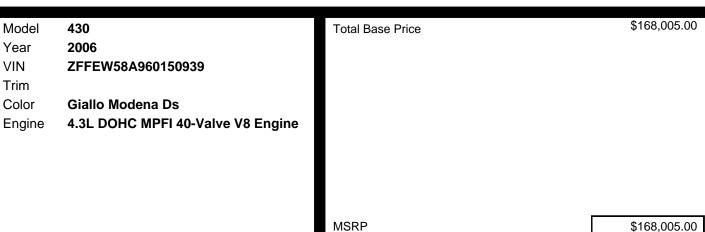

## STANDARD EQUIPMENT

## MECHANICAL

- \* 4.3I Dohc Mpfi 40-valve V8 Engine W/variable Valve Timing
- 6-speed Manual Transmission
- Limited-slip Rear Differential
- Rear Wheel Drive
- **Traction Control**
- **Electronic Stability Control**
- Independent Front/rear Wishbone Suspension W/coil Springs
- Front/rear Stabilizer Bar
- P225/35zr19 Bsw Front Tires
- P285/35zr19 Bsw Rear Tires
- 19" Silver Alloy Wheels
- Brembo Front/rear Vented Disc Brakes
- 4-wheel Anti-lock Brake System (abs)
- Pwr Rack-and-pinion Steering