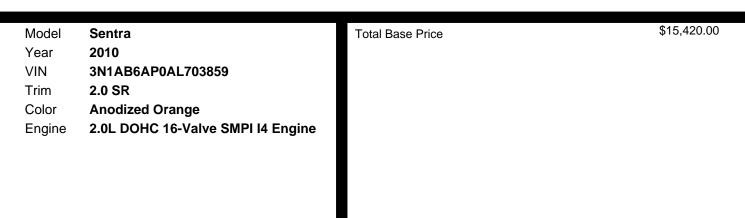

> Xtronic Continuously Variable Transmission (cvt)

#### SAFETY

- \* Anti-lock Braking System W/electronic Brake Force Distribution
- \* Child Seat Anchorages In Rear Outboard Seating Positions (latch)
- \* 3-point Elr Driver Seat Belt
- \* Zone Body Construction W/front/rear Crumple Zones, Hood Deformation Point
- \* Dual-stage Driver/front Passenger Airbags W/occupant Classification Sensor
- \* Energy Absorbing Steering Column
- \* Front Seatbelt Pretensioners W/adjustable Upper Anchorages & Load Limiters
- \* Roof Mounted Curtain Air Bags For Outboard Positions
- \* Child Safety Rear Door Locks

#### ENTERTAINMENT

- \* Fixed Roof Antenna
- \* 160 Watt Am/fm Audio System W/cd/mp3 Player -inc: (6) Speakers, Aux Audio Input Jack, Radio Data Systems (rds), Speed-sensitive Volume Control



\$15,420.00