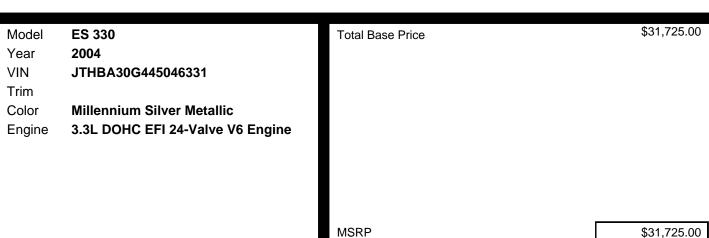

Console, Trunk
- Front Seatback Pockets

#### MECHANICAL

- Acoustic Control Induction System li (acis-ii)
- Front/rear Independent Macpherson Strut Suspension
- 16" X 6.5" 9-spoke Aluminum Alloy Wheels
- Full-size Spare Tire W/alloy Wheel
- Pwr Front Ventilated/rear Solid Disc **Brakes**
- Electronic Brake Force Distribution (ebd)
- 18.5 Gallon Fuel Tank
- 3.3I Dohc Efi 24-valve V6 Engine-inc: Continuously Variable Valve Timing W/intelligence (vvt-i)

### SAFETY

- Anti-lock Brake System (abs)
- Front/rear Side Curtain Airbags (srs)
- 3-point Rear Seat Belts-inc: Automatic Locking Retractor (alr), Emergency Locking Retractor (elr)
- Child Seat Tether Anchors
- Side-impact Door Beams
- Front/rear Crumple Zones
- Shift Lock System W/recessed & Covered Shift Lock Button
- \* First Aid Kit