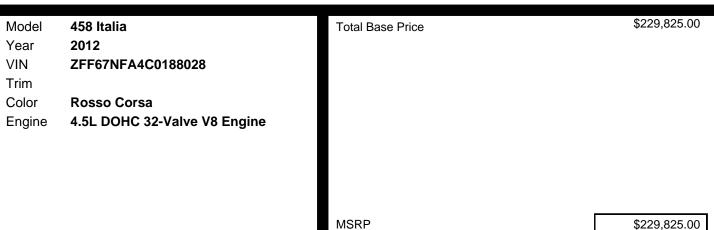

## MECHANICAL

- 7-speed Dual-clutch Automatic Transmission W/manual Override
- 4.5I Dohc 32-valve V8 Engine
- 7-speed Dual-clutch Automatic Transmission With Manual Override
- **Rear Limited Slip Differential**
- **Rear Wheel Drive**
- Battery Run-down Protection
- Front & Rear Independent Active, Adjustable Self-leveling Suspension -inc: Magnetic Fluid-filled Shocks, Front & Rear Stabilizer Bars
- Variable Electric-assist Pwr Steering
- Brembo 4-wheel Vented Disc Brakes
- Dual Stainless Steel Exhaust W/polished Tailpipes