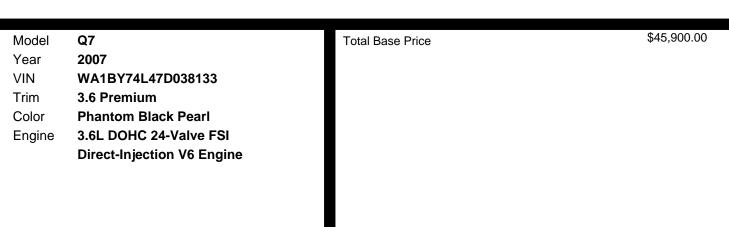

r Outlet In Cargo Area
- \* (4) Tie-down Eyelets W/luggage Net
- ,\* Storage-inc: Front Seatback Net Pockets, Passenger Footwell Net, Tray Under Passenger Seat, Storage In All Doors

#### MECHANICAL

- \* Independent 4-link Steel Spring Rear Suspension
- \* P255/55hr18 All-season Tires
- \* Inflatable Spare Tire W/attached Compressor
- \* 18" X 8" Premium 7-spoke Alloy Wheels
- \* 4-wheel Anti-lock Brake System (abs)
   W/electronic Brake Pressure Distribution (ebd)
- \* Hydraulic Brake Assist

### SAFETY

- \* Electronic Stabilization Program (esp)-inc: Electronic Differential Lock (edl), Traction Control (asr), Off-road Mode W/hill Descent Assist
- \* Front 2-stage Airbags-inc: Dual-threshold Deployment, Occupant Detection
- \* Child Safety Rear Door Locks
- \* 5-mph Front/rear Bumpers



\$45,900.00