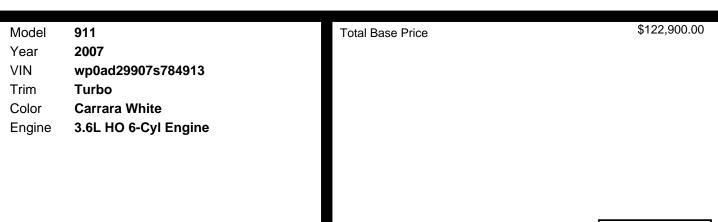

ssion
- \* Dual-mass Flywheel
- \* All Wheel Drive-inc: Porsche Traction Management (ptm)
- \* Front/rear Stabilizer Bars
- \* P235/35zr19 Front Tires
- \* P305/30zr19 Rear Tires
- \* 19" X 8.5" Front/19" X 11 Rear Pressure Cast Alloy Turbo Wheels
- Pwr Rack & Pinion Steering
- Pwr 4-wheel Vented Disc Brakes-inc:
  6-piston Front/4-piston Rear Monobloc
  Fixed Alloy Calipers
- \* Porsche Active Suspension Management System (pasm)-inc 10mm Lowering

## SAFETY

- \* Porsche Stability Management (psm)
- \* Anti-lock Braking System (abs)
- \* Driver & Front Passenger Airbags
- \* Side-impact Airbags
- \* Porsche Side Impact Protection System (posip)
- \* Front Seatbelt Pretensioners W/belt-force Limitation
- Child Seat Anchorage Prep (isofix)
  On Passenger Side W/airbag De-activation Switch



\$122,900.00