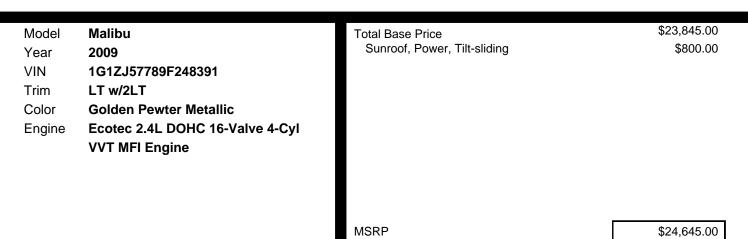

es 3 Trial Months Of Service. Xm Turns Your World On With Commercial-free Music Channels From Rock To Jazz, Country To Classical, Latin Pop To Hip Hop, And Virtually Everything In Between, All In Amazing Digital Sound. Turn On Your Favorite Sports With Every Major League Baseball Game From Opening Day Until The World Series, Nhl Hockey, The Pga Tour And College Football And Basketball. Plus Xm Brings You The Biggest Names In News And Talk, Outrageous Comedy, Award-winning Family Programming--Wherever You Go From Coast To Coast. Exclusive Live Concerts, Oprah & Friends, Radio Disney, And So Much More. Find What Turns You On (available Only In The 48 Contiguous United States. Required \$12.95 Monthly Subscription Sold Separately After 3 Trial Months. Visit Gm.xmradio.com For More Details.)