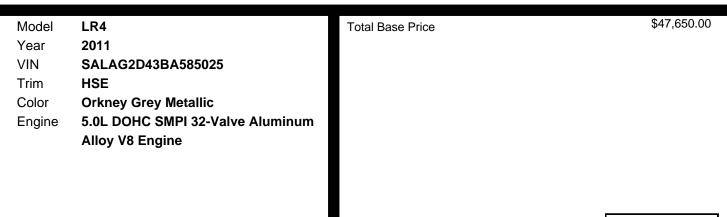

#### MECHANICAL

- \* 6-speed Automatic Transmission -inc: Commandshift & Sport Mode
- \* 2-speed Electronically Controlled Transfer Gearbox
- \* Electronically Controlled Infinitely Variable Locking Center Differential
- \* Pwr Rack & Pinion Steering
- \* Push Button Start
- \* All Wheel Drive
- \* 4-corner Electronic Air Suspension
- \* Terrain Response System
- \* Front & Rear Ventilated Disc Brakes
- \* Electronic Parking Brake
- \* 5.0I Dohc Smpi 32-valve Aluminum Alloy V8 Engine