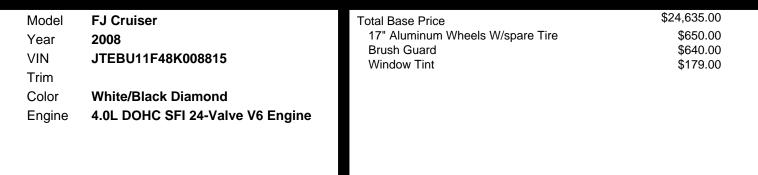

# **OPTIONAL EQUIPMENT**

- \* 17" Aluminum Wheels W/spare Tire
- \* Brush Guard
- \* Window Tint