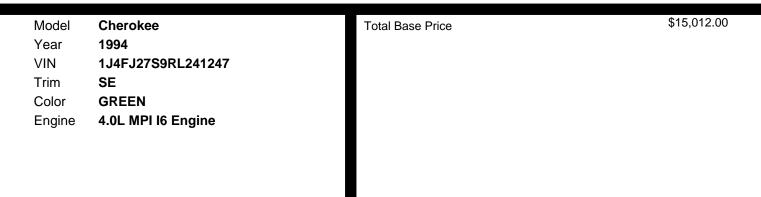

## SAFETY FEATURES

- \* Front/rear Outboard 3-point Lap & Shoulder Belt Restraint System
- \* Single Low-pitch Horn

\$15,012.00