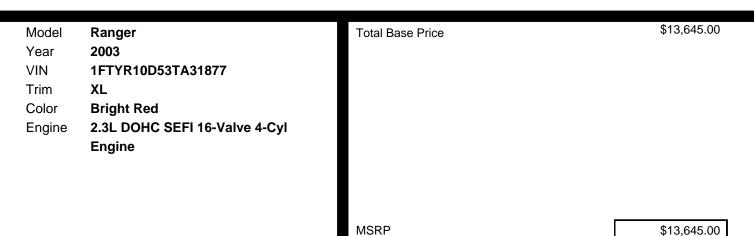

Wheel Drive**
- 58 Amp-hour (540 Cca) Battery
- 95 Amp Alternator
- 4-pin Trailer Tow Wiring Harness
- 4360# Gvwr/1260# Maximum Payload
- Short/long Arm Front Suspension W/coil Spring
- Multi-leaf Spring Rear Suspension Front Stabilizer Bar
- Gas Shock Absorbers
- P225/70r15 All-season Sbr Bsw Tires
- Space Saver Spare Tire
- Pwr Rack & Pinion Steering
- Pwr Front Disc/rear Drum Brakes
- 4-wheel Anti-lock Brake System
- 5-speed Manual Transmission W/od
- 6' Pickup Box
- 15" Argent Styled Steel Wheels W/bright
- Hub Cap
- 16.5 Gallon Fuel Tank

### SAFETY

- 4-wheel Anti-lock Brake System
- Driver & Front Passenger Airbags W/manual Passenger-side Deactivation Switch
- Adjustable Height Front Shoulder Safety Belts W/top Release
- Child Safety Seat Restraint Latches (latch)
- Dual-note Horn