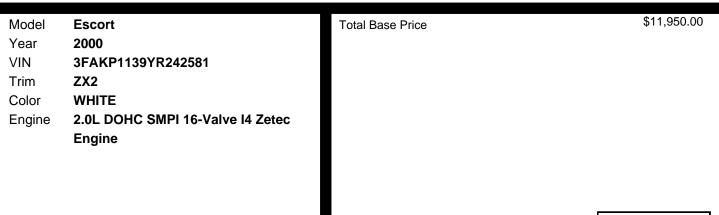

### MECHANICAL

- \* 2.0I Dohc Smpi 16-valve I4 Zetec Engine
- \* 5-speed Manual Transmission W/od
- \* Self-adjusting Clutch Linkage
- \* Front Wheel Drive
- \* 58 Amp/hr Maintenance-free Battery
- \* Battery Saver (turns Off Interior Lights at After 10 Minutes)
  - \* Hd Alternator
  - Isolated Independent Front Suspension
    W/engine Subframe
  - \* Quadralink Independent Rear Suspension
  - \* Front/rear Stabilizer Bar
  - \* P185/60r15 Sbr Bsw Tires
  - \* Mini-spare Tire
  - \* 15" Aluminum Wheels
  - \* Pwr Rack & Pinion Steering
  - \* Pwr Front Disc/rear Drum Brakes
  - \* 12.7 Gallon Fuel Tank
  - \* Single Exhaust Tip Tailpipe
  - NOTE
  - \* \*\*all Standards Are 2000 Unless Otherwise Noted\*\*

\$11,950.00