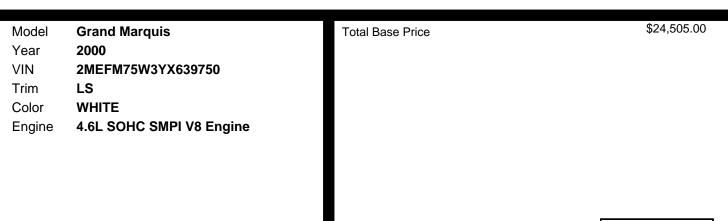

## MECHANICAL

- \* 4.6l Sohc Smpi V8 Engine
- \* Fail-safe Cooling W/dual-speed Electric Fan
- \* Brake/shift Interlock
- \* 2.73 Rear Axle Ratio
- \* Rear Wheel Drive
- \* Electronic Distributorless Coil-per-plug Ignition
- \* 72 Amp/hr Maintenance-free Battery W/battery Saver Feature
- \* Body-on-frame Construction
- \* Independent Short & Long Arm Coil Spring Front Suspension
- \* Precisiontrac Watts-linkage Rear Suspension
- \* Front Stabilizer Bar
- \* Nitrogen Gas-pressurized Dual-tube Design Shock Absorbers
- \* Speed-sensitive Variable Assist Pwr Steering
- \* Pwr 4-wheel Disc Brakes
- \* Stainless Steel Single Exhaust System