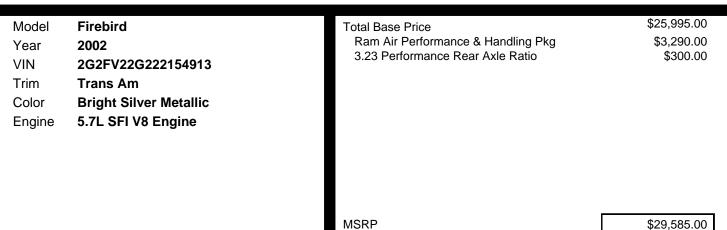

## **OPTIONAL EQUIPMENT**

- \* Ram Air Performance & Handling Pkg
- \* 3.23 Performance Rear Axle Ratio
- \* 5.7I (346) Sfi V8 Engine
- \* Etr Am/fm Stereo W/cd Player
- Prado Leather Seat Trim
- \* Reclining Front Bucket Seats
- \* P275/40zr17 Sbr Tires
- \* 6-speed Manual Transmission W/5th & 6th Gear Od
- \* 17" Polished Cast Aluminum Wheels