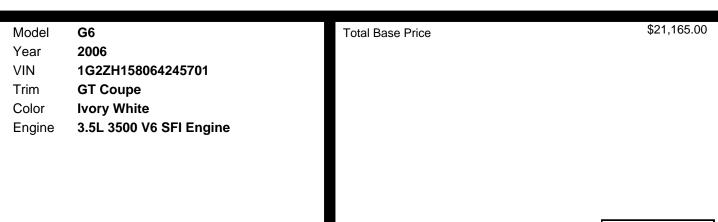

er And Driver Information Center
- \* Mirror, Inside Rearview, Manual Day/night
- \* Visors, Vanity Mirrors, Driver And Front
- Passenger (illuminated Visors) \* Lighting, Interior, Includes Illuminated
- Entry And Theater Dimming
- \* Cargo Net

## MECHANICAL

- \* Engine, 3.5l 3500 V6 Sfi (201 Hp [149.7 Kw] @ 5600 Rpm, 222 Lb.-ft [300.7 N-m]
   @ 3200 Rpm)
- \* Suspension, Sport, With Thicker Direct

#### Acting Front Stabilizer Bar And Enhanced Steering Rack Bushing, And Thicker Rear Stabilizer Bar

\* Steering, Electric Power Steering (eps)

### SAFETY

- \* Brakes, 4-wheel Antilock, 4-wheel Disc, Includes A Traction Control System
- \* Latch System (lower Anchors And Top Tethers For Children), For Child Safety Seats
- \* Traction Control, Traction Control System (tcs), Full Function