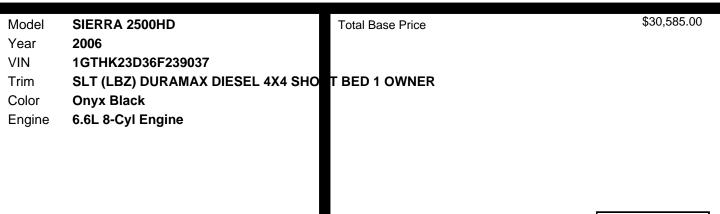

ring, Color-keyed Carpeting And Rubberized Vinyl Floormats (with Extended And Crew Cabs, Includes Rear Floormats)
- \* Steering Wheel, Leather-wrapped Rim, Black, Includes Theft-deterrent Locking Feature
- \* Driver Information Center, Includes Trip Odometer And Message Center (monitors Numerous Systems Depending On Vehicle Equipment Level Including Low Fuel, Turn Signal "on", Transmission Temperature, Low Engine Coolant Level, And Oil Change Notification) (with (uk3) Sound System Feature, Steering Wheel Mounted Radio Controls, Includes Trip And Fuel Information Selections And Programmable Personalization Features)
   \* Defogger, Rear-window, Electric (not
- Available With (a28) Window, Rear Sliding)
  \* Cruise Control, Electronic With Set And Resume Speed, Includes Telltale In more...