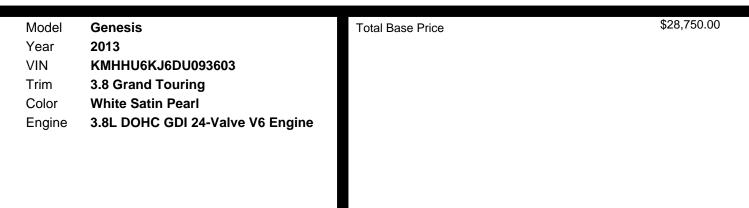

#### MECHANICAL

- \* 3.8I Dohc Gdi 24-valve V6 Engine
- \* Continuously Variable Valve Timing (cvvt)
- \* 8-speed Automatic Transmission W/shiftronic

- \* Rear Wheel Drive
- \* Pwr Rack & Pinion Steering