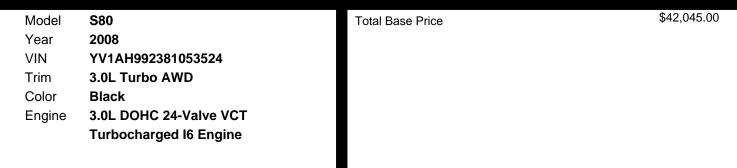

### MECHANICAL

- \* Macpherson Strut Front Suspension
- \* Multi-link Independent Rear Suspension
- \* Front/rear Stabilizer Bars
- \* Pwr Parking Brake W/auto Release
- \* Dual Exhaust Tips
- \* 3.0I Dohc 24-valve Vct Turbocharged I6 Engine
- \* 6-speed Geartronic Automatic Transmission
- \* Dynamic Stability & Traction Control (dstc)
- \* Electronically-controlled All Wheel Drive W/instant Traction
- \* P225/50r17 Tires
- \* 17" X 7" "canicula" Alloy Wheels
- \* Wheel Locks
- \* Pwr Hydraulic Rack & Pinion Steering
- \* Pwr Ventilated Front/solid Rear Disc
  - Brakes