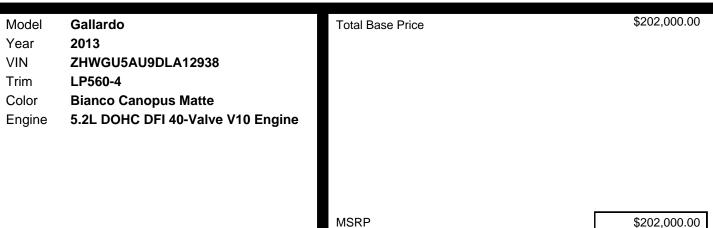

#### MECHANICAL

- 6-speed E-gear Automatic Transmission W/manual Shift -inc: Automatic Clutch, Sequential Shift, Paddle Shifters, Automatic Mode
- 5.2I Dohc Dfi 40-valve V10 Engine
- Front & Rear Limited Slip Differentials
- Full-time Four Wheel Drive W/four-wheel Permanently Locked Hubs
- Adaptive Aluminum Front & Rear Double Wishbone Suspension -inc: Coil Springs, Height-adjustable Dampers, Anti-dive, Anti-squat, Anti-roll Bar
- Front & Rear Stabilizer Bars
- Speed-sensitive-assist Rack & Pinion Steering
- Brembo 4-wheel Ventilated Disc Brakes