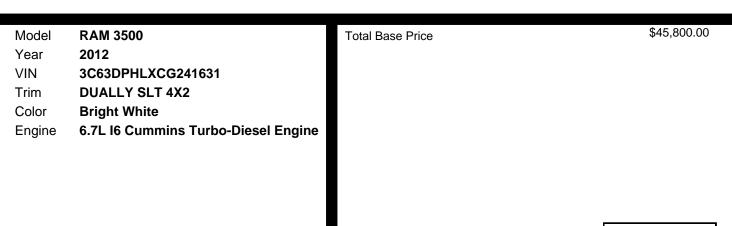

8' Pickup Box
- \* Diesel Exhaust Brake
- \* Class Iv Receiver Hitch
- \* Trailer Brake Control
- \* Hd Engine Cooling
- \* Tow Hooks
- \* 730-amp Maintenance-free Battery
- \* 11.5" Dual Rear Wheel Axle Ring Gear
- Diameter
- \* Pwr Rack & Pinion Steering
- \* Rear Wheel Drive
- \* 160-amp Alternator

#### SAFETY

- \* Front Height-adjustable Shoulder Belts
- \* Supplemental Front Seat Side Airbags
- \* Front/rear Side Curtain Airbags
- \* Supplemental Side Airbags
- \* Dual-note Horn
- \* Advanced Multistage Front Airbags

### ENTERTAINMENT

- \* Audio Input Jack
- \* Media Center 130 -inc: Am/fm Stereo W/cd/mp3 Player
- \* Sirius Satellite Radio -inc: 1-year Service \*n/a In Ak Or Hi\*
- \* Uconnect 130 -inc: Am/fm Stereo W/cd/mp3 Player
- \* Fixed Long Mast Antenna
- \* (6) Speakers



\$45,800.00