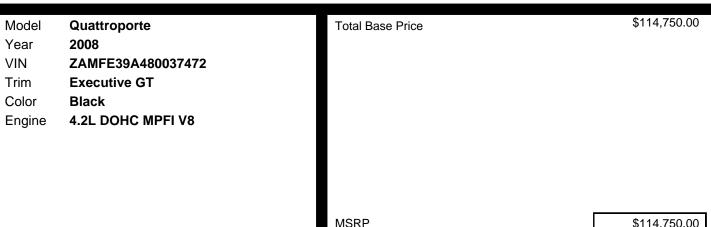

o-locking Feature
- Front/rear Cupholders
- Wood/leather Instrument Panel & Door
- Inserts
- Rear Window Defroster
- Remote Pwr Fuel/trunk Release
- Illuminated Glove Box
- Pwr Rear Sunblind
- Front/rear Reading Lights
- \* Air Compressor

### MECHANICAL

- Limited Slip Rear Differential
- Speed-sensitive Pwr Rack & Pinion Steering
- **Electronic Traction Control**
- Stability Control
- P245/40zr19 Front Performance Tires
- 19" Polished Aluminum Wheels
- 4-wheel Ventilated Disc Brakes
- Auto-leveling Adaptive Suspension
- 4.2I Dohc Mpfi V8 W/variable Valve Timing
- 18" Compact Spare Tire
- Chrome-tipped Exhaust
- **Rear Wheel Drive**
- 4-wheel Anti Lock Brakes (abs)
- 6-speed Automatic Transmission-inc: Mode Select, Manual Mode, Shift Lever On Column Automatic With Manual Mode

## SAFETY



- 3-point Seatbelts In All Positions
- Height-adjustable Front Seatbelts
- Driver/front Passenger Front Airbags W/intelligent Front Passenger Sensor

Side-impact Overhead Curtain Airbags

- 4-wheel Anti-lock Brakes (abs)
- Stability Control
- **Electronic Traction Control**

### PROCESSING-OTHER

\*\*preliminary Standard Equipment\*\*