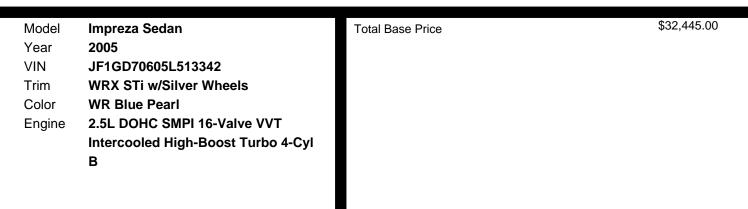

r Vanity Mirrors

### MECHANICAL

- \* Manually Operated Intercooler Water Spray Cooler
- \* Electronic Throttle Control (etc)
- \* 6-speed Manual Transmission W/od
- \* Helical Front Limited-slip Differential
- \* All-wheel Drive
- \* Underbody Cover
- \* Sport-tuned Performance Suspension W/inverted Strut Type Suspension
- \* Front/rear Stabilizer Bars
- \* P225/45wr17 Directional Summer Tires
- Pwr Steering Oil Cooler
- \* Brembo Hd 4-wheel Disc Brakes
- \* Electronic Brake-force Distribution (ebd)
- 15.9 Gallon Fuel Tank

## SAFETY

- \* Driver & Front Passenger Head/chest Side Impact Airbags (srs)
- \* 3-point Height Adjustable Front Seatbelts W/pretensioners & Force Limiters
- \* Child Safety Rear Door Locks
- \* Front/rear 5-mph Impact-absorbing Bumpers
- \* Side-impact Door Beams