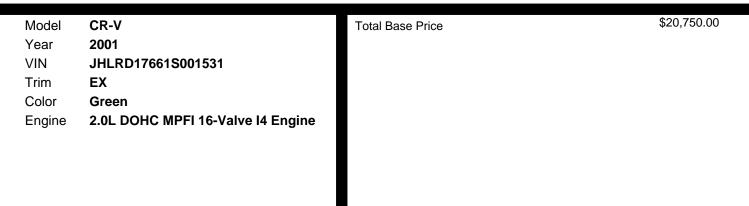

Hook
- \* Waterproof Rear Storage Well

\* Front/rear Accessory Outlets

#### MECHANICAL

- \* 2.0I Dohc Mpfi 16-valve I4 Engine
- \* 5-speed Manual Transmission W/od
- \* Real-time 4-wheel Drive
- \* 4.56 Final Drive Ratio
- \* 4-wheel Double Wishbone Suspension
- \* Front/rear Stabilizer Bars
- \* P205/70sr15 All-season Mud & Snow Sbr Tires
- \* (5) 15" Alloy Wheels
- \* Exterior Spare Tire Carrier W/tire Cover
- \* Variable-assist Pwr Rack-and-pinion
- Steering
- \* Pwr Front Ventilated Disc/rear Drum Brakes
- \* 15.3 Gallon Fuel Tank

### SAFETY

- \* Driver & Front Passenger Airbags (srs)
- \* Rear Child Seat Tether Anchors
- \* Childproof Rear Door Locks
- \* Front 3-point Seat Belts-inc: Automatic Tensioning System, Adjustable Anchors
- \* Rear 3-point Seat Belts W/center Lap Belt



\$20,750.00