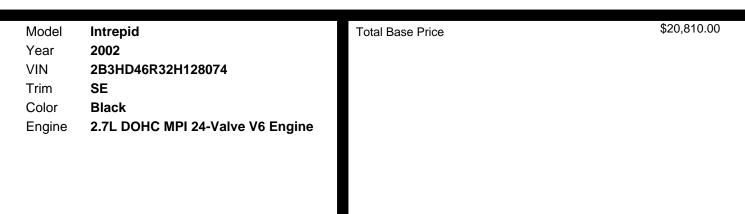

ency Release

### **MECHANICAL**

- 2.7I Dohc Mpi 24-valve V6 Engine
- 4-speed Automatic Transmission W/od

- Brake/park Shift Interlock
- Front Wheel Drive
- 500 Cca Maintenance-free Battery W/run Down Protection
- 4-wheel Independent Touring Suspension
- P225/60r16 All-season Touring Sbr Bsw Tires
- **Compact Spare Tire**
- 16" X 7" Steel Wheels W/full Wheel Covers
- Pwr Rack & Pinion Steering
- Pwr-assisted 4-wheel Disc Brakes
- 17.2 Gallon Fuel Tank W/tethered Cap
- Stainless Steel Exhaust

## SAFETY

- \* Brake/park Shift Interlock
- Internal Trunk Emergency Release
- Passive Driver & Front Passenger "next Generation" Airbags
- Front 3-point Height-adjustable Shoulder Belts
- Rear 3-point Seat Belts
- Child Seat Upper Tether Anchorages
- \* Steel Side-guard Beams
- \* Dual Note Horn



\$20,810.00