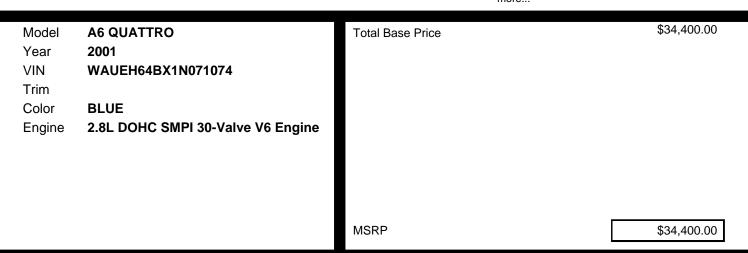

#### MECHANICAL

- 2.8I Dohc Smpi 30-valve V6 Engine W/variable Intake Valve Timing
- \* 5-speed Electronically-controlled Tiptronic Automatic Transmission-inc: Dynamic Shift Programming, Hill Detection Capability
- \* Torsen Torque Sensing Center Differential \* Permanent All-wheel Drive W/electronic
- Differential Locks (edl)
- \* Four-link Front Suspension W/upper/lower Control Arm
- \* Rear Suspension-inc: Coil Springs, Upper/lower Double Control Arms
- \* Front/rear Stabilizer Bar
- \* 205/55hr16 All-season Sbr Tires
- \* Full Size Spare Tire W/alloy Wheel
- \* 16" X 7" 9-spoke Cast Alloy Wheels
- \* Vehicle Speed-sensitive Pwr Rack & Pinion Steering
- \* Pwr 4-wheel Disc Brakes W/rear Load-sensitive Pressure Proportioning
- \* 4-wheel Anti-lock Brake System
- \* 18.5 Gallon Fuel Tank
- \* Dual 3-way Catalytic Converters