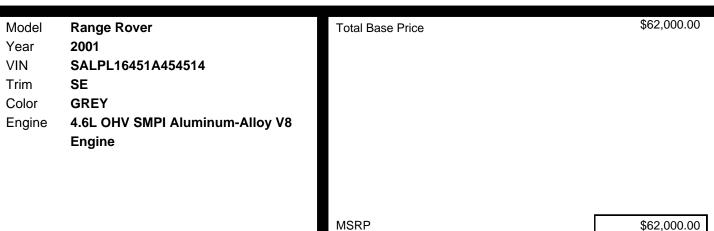

#### MECHANICAL

4.6I Ohv Smpi Aluminum-alloy V8 Engine

- Bosch Motronic Engine Management
- 4-speed Automatic Transmission W/od-inc: Normal/sport/manual Shift Modes, Locking Torque Converter, H-gate Gearshift
- 4-wheel Electronic Traction Control (etc)
- Permanent 4-wheel Drive
- 150 Amp Alternator
- Double Twin-coil Distributorless Ignition System W/dual Knock Sensors
- 2-speed Electronic Transfer Gearbox W/viscous Coupling Limited-slip Device On **Center Differential**
- 14-gauge Boxed-steel Ladder Frame W/4 Crossmembers
- Front Suspension-inc: Solid Axle, Forged-steel Radius Arms, Panhard Rod, Stabilizer Bar
- Rear Suspension-inc: Solid Axle, Composite Trailing Arms, Panhard Rod
- Full Size Spare Tire W/aluminum Wheel
- \* 4-channel All-terrain Anti-lock Brakes
- (abs)
- \* 24.6 Gallon Fuel Tank