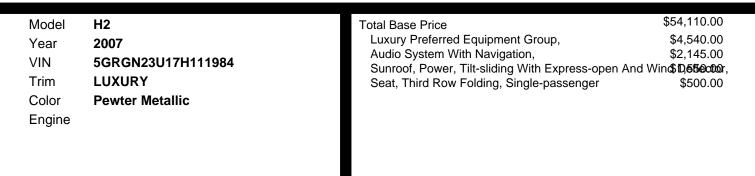

## OPTIONAL EQUIPMENT

- \* Luxury Preferred Equipment Group,
- \* Audio System With Navigation,
- \* Sunroof, Power, Tilt-sliding With Express-open And Wind Deflector,
- \* Seat, Third Row Folding, Single-passenger
- \* Engine, Vortec 6.0l V8 Sfi (325 Hp [242.45 Kw] @ 5200 Rpm, 365 Lb.-ft.
  Of Torque [492.75 N-m] @ 4000 Rpm)
- \* Seat And Interior Trim, Leather Seating Surfaces, Matching Wheat Color Armrest, Door Bolster And Middle Console Lid
- \* Seats, Front Bucket,
- \* Transmission, 4-speed Automatic, Heavy-duty, Electronically Controlled