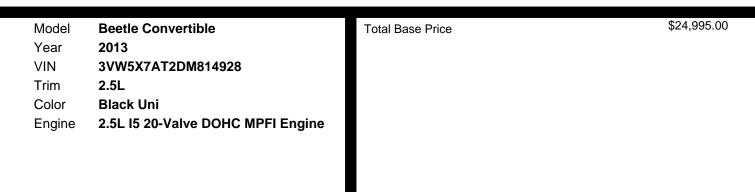

nc: Coil Springs, Telescopic Dampers, Anti-roll Bar
- \* Hydraulic Rack & Pinion Pwr Steering
- \* Front Vented/solid Rear Pwr Disc Brakes

### SAFETY

- \* 4-wheel Anti-lock Braking System (abs) -inc: Electronic Brake Pressure Distribution
- \* Engine Braking Assist (eba)
- \* Electronic Stability Control (esc)
- \* Anti-slip Regulation (asr)
- \* Intelligent Crash Response System (icrs)
- \* Anti-intrusion Side-impact Door Beams
- \* Daytime Running Lights
- \* Dual Front Airbags W/passenger Occupant Detection
- \* Front Side Airbags
- \* Lower Anchors & Tethers For Children (latch)
- \* Tire-pressure Monitoring System (tpms)

#### ENTERTAINMENT

- \* Bluetooth Connectivity
- \* Media Device Interface (mdi) W/ipod Cable

### PROCESSING-OTHER

\* \*\* Preliminary Standard Equipment \*\*



\$24,995.00