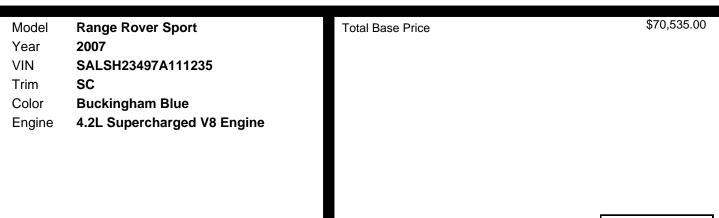

Front Suspension-inc: Double-pivot Lower Arms, Gas Filled Shock Absorbers
- \* 275/40r20 Tires
- \* 20" Aluminum Alloy Wheels
- \* Reduced Section Spare Tire
- \* Pwr Rack & Pinion Steering
- \* Electronic Brakeforce Distribution (ebd)
- \* Emergency Brake Assist (eba)
- \* Cornering Brake Control (cbc)
- \* Hill Descent Control (hdc)
- \* Dynamic Stability Control (dsc)
- \* Chrome Exhaust Extensions

### SAFETY

- \* 6-airbag Supplemental Restraint System (srs)-inc: Driver & Front Passenger Front Airbags, Driver & Front Passenger-side Airbags, Side-curtain Airbags For Rear Outboard Passengers
- \* Front/rear Three-point Seatbelts & Head Restraints
- \* Height Adjustable Front Seatbelt Anchors
- \* Front Seatbelt Pretensioners
- \* Front Crumple Zones
- \* Leather-wrapped Gear Selector



\$70,535.00