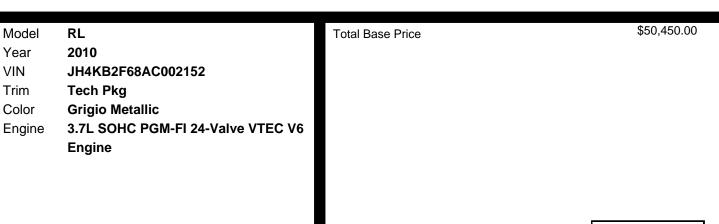

## **OPTIONAL EQUIPMENT**

- \* Grigio Metallic
- \* Ebony, Perforated Leather Seat Trim