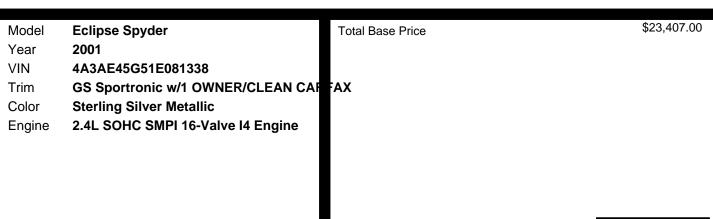

#### SAFETY

- \* Driver & Front Passenger Airbags
- \* 3-point Seatbelts For All Seating Positions (height-adjustable Front)
- \* Upper Child Seat Tether Anchors
- \* Side-impact Door Beams

\$23,407.00