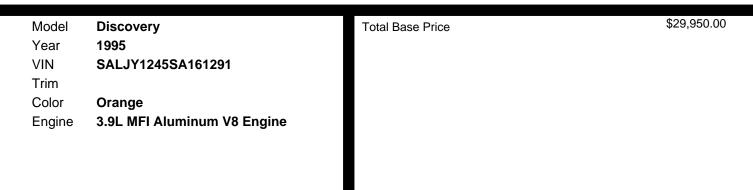

## MECHANICAL

- \* Pwr-assisted 4-wheel Disc Brakes
- \* Full-size Exterior Mounted Spare Tire

- \* Michelin 235/70r16 Mud & Snow Sbr Tires
- \* 16" X 7.0 Castor Design Alloy Wheels W/sparkle Silver Finish
- Front/rear Long Travel Coil Spring Suspension W/sway Bars
- \* 14 Gauge Boxed Steel Ladder Frame
- Full-time 4-wheel Drive
- \* 4-channel All-terrain Anti-lock Brake System (abs)
- \* 3.91 Mfi Aluminum V8 Engine
- \* Pwr-assisted Worm & Roller Steering
- \* 23.4 Gallon Fuel Tank W/locking Fuel Filler Door
  - \* 2-speed Transfer Case W/manual Locking Center Differential
  - \* Aluminum Outer Body Panels
- \* 5-speed Manual Transmission