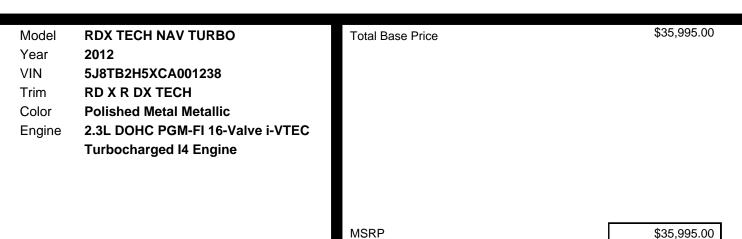

#### MECHANICAL

- 2.3I Dohc Pgm-fi 16-valve I-vtec Turbocharged I4 Engine
- \* 5-speed Automatic Transmission W/od, Sequential Sportshift, Paddle-shifters, Grade Logic Control
- \* Front Wheel Drive
- \* 4-wheel Anti-lock Disc Brakes (abs) -inc: Electronic Brake Distribution, Brake Assist
- \* Dual-outlet Exhaust