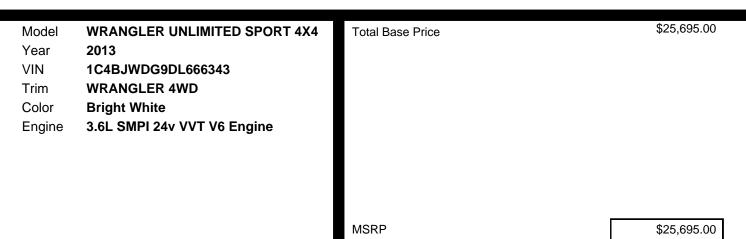

#### MECHANICAL

- \* 3.6l Smpi 24v Vvt V6 Engine
- \* 3.21 Axle Ratio
- \* Engine Oil Cooler
- \* Next Generation Dana 30 Solid Front Axle
- \* Next Generation Dana 44 Hd Rear Axle
- \* Command-trac Shift-on-the-fly 4wd System
- \* 600-cca Maintenance Free Battery
- \* 160-amp Alternator
- \* Trailer Sway Damping
- \* (2) Front/(1) Rear Tow Hooks
- \* Fuel Tank Skid Plate
- \* Transfer Case Skid Plate
- \* Normal Duty Suspension
- \* Front Stabilizer Bar
- \* Rear Stabilizer Bar
- \* Pwr Steering
- \* 4-wheel Disc Brakes
- \* Hydraulic Assist Brake Boost