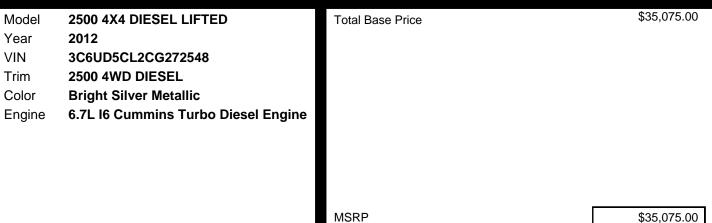

Controller
- Transmission Oil Cooler
- Manual Shift-on-the-fly Transfer Case
- **Conventional Front Axle**
- **Conventional Rear Axle**
- 10.5" Rear Axle Ring Gear Diameter
- 5500# Front Axle
- Four-wheel Drive
- 730-amp Maintenance-free Battery
- 6'4" Pickup Box
- Trailer Tow Wiring W/4-pin Connector
- 7-pin Wiring Harness
- Class ly Receiver Hitch
- 8800# Gvwr
- Hd Front Shock Absorbers
- Front Stabilizer Bar
- Pwr Steering
- Pwr 4-wheel Anti-lock Disc Brakes
- 5.7l Smpi V8 Hemi Engine W/variable Valve Timing

### SAFETY

- Child Safety Door Locks
- Supplemental Front Seat Side Air Bags
- **Electronic Stability Control**
- Supplemental Side Air Bags
- Supplemental Side Curtain Front & Rear Air Bags

## ENTERTAINMENT

- Uconnect 130 -inc: Am/fm Stereo, Cd/mp3
- Player
- \* (6) Speakers