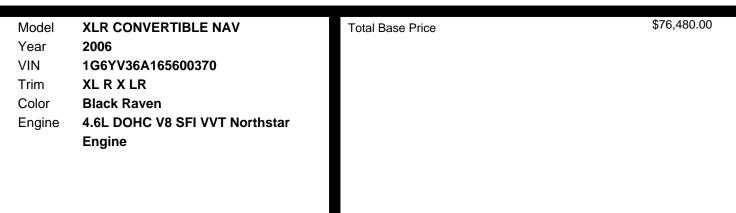

ontrol, Dual-zone, Automatic, Includes Individual Climate Settings For Driver And Right Front Passenger
- \* Defogger, Rear-window, Electric, Front And Side Window Outlets, Driver And Right Front Passenger
- \* Air Filtration System, Includes Pollen Filter
- \* Sound System, Etr Am/fm Stereo With 6-disc In Dash Cd Changer, Bose Premium 9-speaker System, Dvd Navigation, 6.5" Lcd Color Display Touch Screen, Voice Recognition, Radio Data System, Weather Band, Digital Clock And Theftlock
- \* Sound System Feature, Xm Satellite Radio, Features 67 Channels Of 100% Commercial-free Music Included In Its Over 150 Channels Of The Best In Music, News, Sports, Talk, Comedy, Xm Instant Traffic And Weather, And More. Digital Quality Sound With Coast-to-coast Signal Coverage. Three Trial Months more...