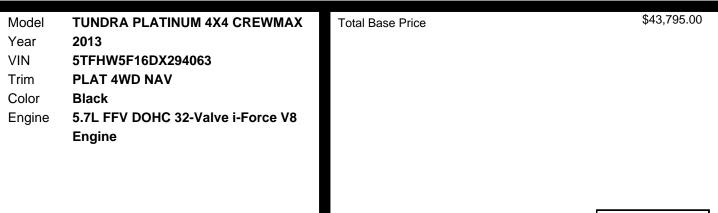

### MECHANICAL

- \* Front Tow Hooks
- \* Trailer Sway Control
- \* 5.7l Ffv Dohc 32-valve I-force V8 Engine -inc: Dual Independent Variable Valve Timing W/intelligence, Acoustically Controlled Induction
- \* 6-speed Automatic Transmission -inc: Electronically Controlled Intelligence (ect-i), Sequential Shift Mode, Uphill & Downhill Shift Logic, Tow/haul Mode
- \* Automatic Limited-slip Differential
- \* 4wdemand 4-wheel Drive System W/electronically Controlled 2-speed Transfer Case
- \* Hd Battery
- \* Hd Starter
- \* Independent Coil-spring High-mounted Double Wishbone Front Suspension W/low-pressure Nitrogen Gas Shocks, Stabilizer Bar
- \* Trapezoidal Multi-leaf Live Axle Rear Suspension W/staggered Low-pressure Nitrogen Gas Shocks
- \* Hydraulic Pwr Rack & Pinion Steering
- \* Pwr Vented Disc Brakes