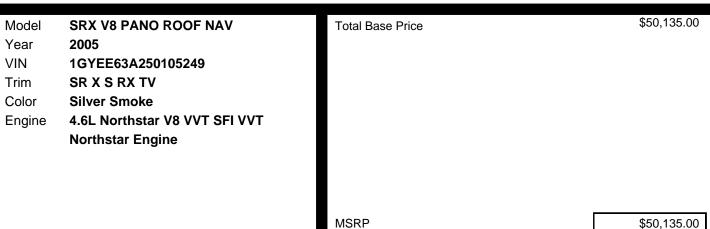

od Trim Package, Includes Burled Walnut Woodgrain Accents, Shifter Knob, Door Handle Pulls And Prndl Bezel And (n30) Steering Wheel, Leather Wrapped
- Mirror, Inside Rearview, Electrochromic (light-sensitive Auto Dimming), Includes Compass And Onstar Controls
- Storage System, Reconfigurable, Rear Cargo Area, 3 Compartments With One Removable Storage Bin (storage System Eliminated If Upgrade To (am0) Seats, 3rd Row, Power.)
- Convenience Net, Rear

#### MECHANICAL

- Transmission, 5-speed Automatic, Electronically Controlled With Overdrive, Hydra-matic, 5l50-e, With Rwd
- Rear Wheel Drive
- Stabilitrak
- Tires, P235/60r18 Front And P255/55r18 Rear, Michelin, V-rated, All-season, Blackwall
- Brakes, 4-wheel Antilock, 4-wheel Disc
- Exhaust, Stainless-steel With Dual Chrome Tips

## SAFETY