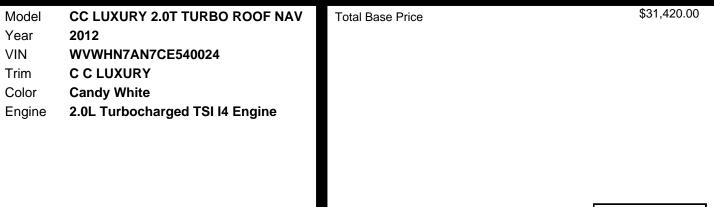

### ENTERTAINMENT

- Premium Viii Am/fm Stereo W/cd/mp3 Player -inc: Hd Radio, Touchscreen, Aux Input Jack, Media Device Interface (mdi), Ipod Cable, Bluetooth Connectivity
- (8) Speakers

MSRP

\$31,420.00